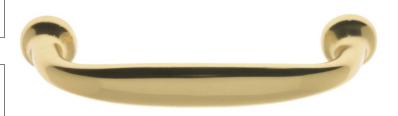

## Product Data Sheet Premium Grade Forged Solid Brass Round Pull Concealed Mount Item# 25036

## **Product Description & Features:**

25036 Solid Brass Round Pull Concealed Mount

| Catalog | Section: |   |
|---------|----------|---|
| Catalog | Section. | C |

**Round Pull Concealed Mount** 

Item# 25036