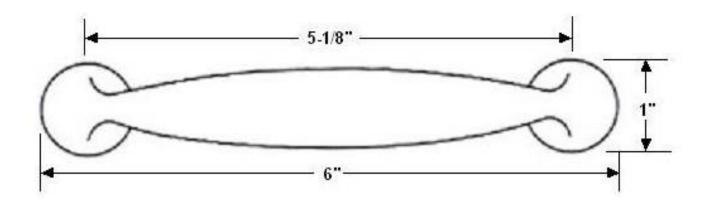

## **Dimensions:**

• Overall Length: 7-36"

• Projection: 1-7/8"

• Base Diameter: 1"

• c/c: 5-1/8"

Dimensions are for reference use only.

For exact dimensions, please measure actual part.