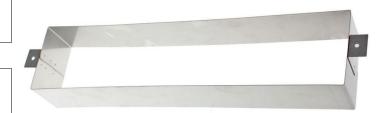

## Product Data Sheet Premium Grade Solid Brass Stainless Steel Sleeves for Magazine Slot Item# 22132

## **Product Description & Features:**

22132 Solid Brass Stainless Steel Sleeves for Magazine Slot

• For Hollow Core Door

| <b>△</b> - 4 - 1 |              | $\sim$ |      |          |   | ı |
|------------------|--------------|--------|------|----------|---|---|
| ( 'ata           | $\mathbf{n}$ |        | Cti/ | <b>n</b> | • | ı |
| Cata             | ıvu          | JC     | CLI  | Ull      |   | ı |
|                  | ٠ ت          |        |      |          |   | _ |