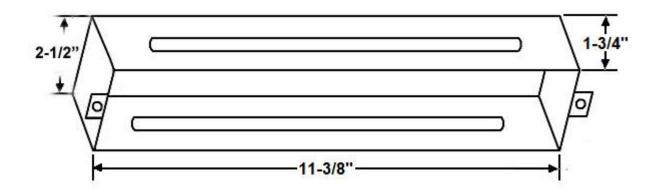

## Product Data Sheet Premium Grade Solid Brass Stainless Steel Sleeves for Magazine Slot Item# 22132

## **Dimensions:**

Height: 2-1/2"Width: 7-3/8"Diameter: 1-3/4"Weight: 5 oz.

Dimensions are for reference use only.

For exact dimensions, please measure actual part.