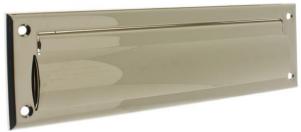

## **Magazine Mail Plate with Inside Cover** Item# 22123

## **Product Description & Features:**

22123 Solid Brass Magazine Mail Plate with Inside Cover (Exclusive Curved Plate Design)

| Cata | loa | Section: | ı |
|------|-----|----------|---|
| Gala | ΙОЧ | Section. |   |