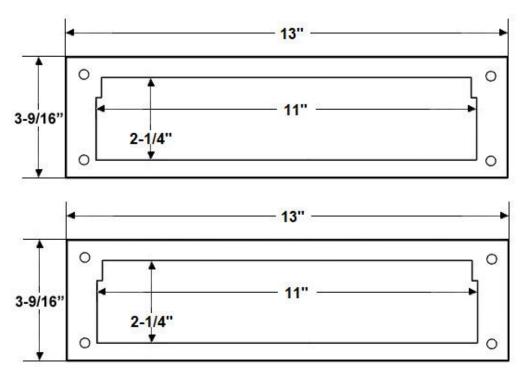

## **Dimensions:**

• Height: 3-9/16" • Width: 13" • Opening: 11" x 2" • Weight: 35 oz.

Dimensions are for reference use only.

For exact dimensions, please measure actual part.