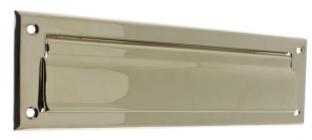

## **Magazine Mail Plate with Inside Cover** Item# 22123

## **Product Description & Features:**

22123 Solid Brass Magazine Mail Plate with Inside Cover (Exclusive Curved Plate Design)

| Cata | loa | Section: | ı |
|------|-----|----------|---|
| Gala | ΙОЧ | Section. |   |