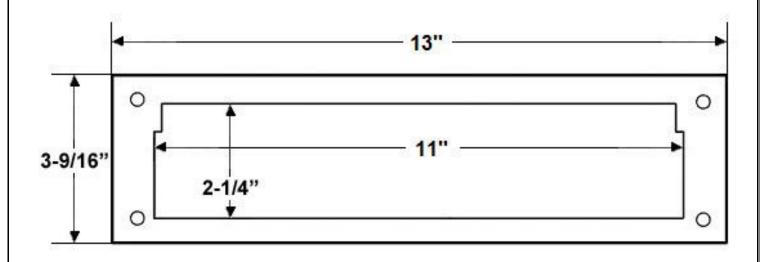

## Dimensions:

- Height: 3-9/16"
- Width: 13"
- Opening: 11" x 2"
- Weight: 12-1/2 oz.

Dimensions are for reference use only. For exact dimensions, please measure actual part.

Product Description & Features: 22121 Solid Brass Magazine Mail Plate – Front Only