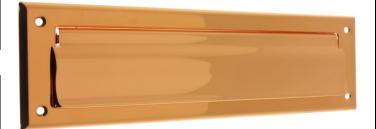

## Product Data Sheet Premium Grade Solid Brass Magazine Mail Plate – Front Only Item# 22121

## Dimensions:

- Height: 3-9/16"
- Width: 13"
- Opening: 11" x 2"
- Weight: 12-1/2 oz.

Dimensions are for reference use only. For exact dimensions, please measure actual part.

Product Description & Features: 22121 Solid Brass Magazine Mail Plate – Front Only