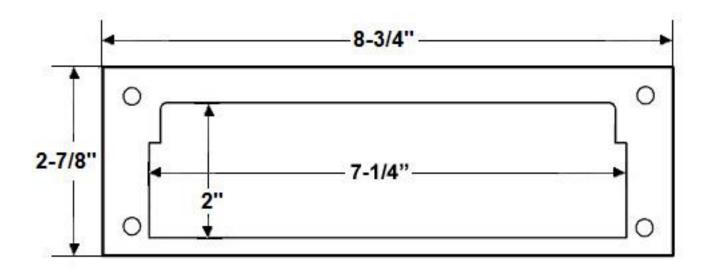

## **Dimensions:**

Height: 2-7/8"Width: 8-3/4"

Opening: 7" x 1-3/4"Weight: 6-4/5 oz.

Dimensions are for reference use only.

For exact dimensions, please measure actual part.