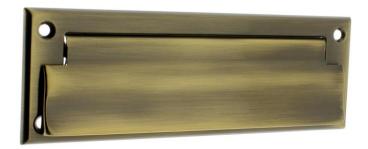

## Product Data Sheet Premium Grade Solid Brass Letter Mail Plate – Front Only Item# 22111

## **Product Description & Features:**

22111 Solid Brass Letter Mail Plate - Front Only

| <b>Catalog Section:</b> |
|-------------------------|
|-------------------------|

**Letter Mail Plate - Front Only** 