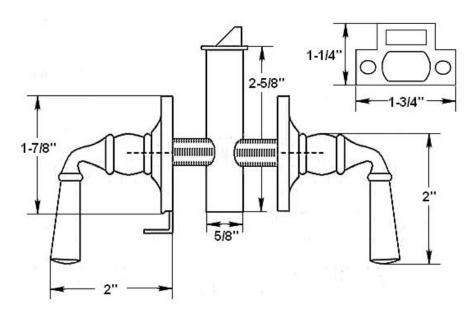

### **Dimensions:**

• Backset: 1-3/4"

Rose Diameter: 1-7/8"Lever Projection: 2"

• Lever Length: 2"

• Door Thickness: 7/8" - 1-5/8"

Latch Bore: 5/8"Weight: 10-1/2 oz.

Dimensions are for reference use only.

For exact dimensions, please measure actual part.

### **Product Description & Features:**

21252 Solid Brass Dual Lever Storm Screen Door Latch with Rosettes

• Standard Strike: 1-3/4" x 1-1/4"

| Catal | oa         | Section: | ı |
|-------|------------|----------|---|
| Cata  | <b>U</b> M | Occion.  |   |