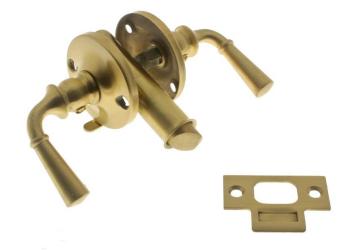

# Dual Lever Storm Screen Door Latch with Rosettes Item# 21252

### **Product Description & Features:**

21252 Solid Brass Dual Lever Storm Screen Door Latch with Rosettes

• Standard Strike: 1-3/4" x 1-1/4"

| Catal | oa         | Section: | ı |
|-------|------------|----------|---|
| Cata  | <b>U</b> M | Occion.  |   |

Dual Lever Storm Screen Door Latch with Rosettes

Item# 21252

Date: Rev 03/13