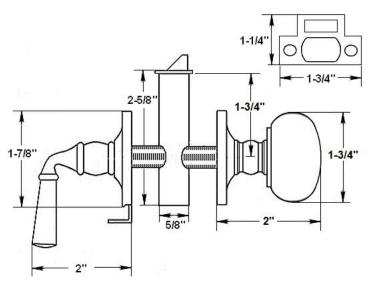

### **Dimensions:**

- Backset: 1-3/4"
- Rose Diameter: 1-7/8"
- Knob & Lever Projection: 2"
- Latch Length: 2-5/8"
- Latch Diameter: 5/8"
- Knob Diameter: 1-3/4"
- Lever Length: 2"
- Spindle Length: 3-3/8"
- Weight: 10-1/2 oz.

#### Dimensions are for reference use only. For exact dimensions, please measure actual part.

### **Product Description & Features:**

21250 Solid Brass Storm Screen Door Latch with Rosettes (Knob & Lever Model)

• Standard Strike: 1-3/4" x 1-1/4"