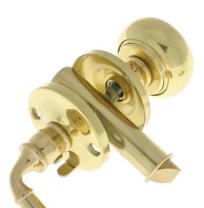

## Product Data Sheet Premium Grade Solid Brass Storm Screen Door Latch with Rosettes Item# 21250

### **Product Description & Features:**

21250 Solid Brass Storm Screen Door Latch with Rosettes (Knob & Lever Model)

• Standard Strike: 1-3/4" x 1-1/4"

## Storm Screen Door Latch with Rosettes

Item# 21250

Date: Rev 03/13