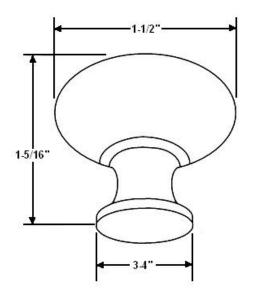

## **Dimensions:**

Overall Height: 1-5/16"
Knob Diameter: 1-1/2"
Base Diameter: 5/8"
Screw: 1-1/2" Long
Weight: 5-1/2 oz.

Dimensions are for reference use only.
For exact dimensions, please measure actual part.