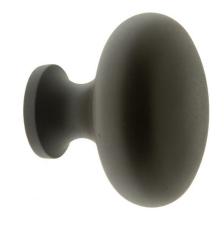

## Product Data Sheet Premium Grade Solid Brass 1-1/2" Round Knob Item# 21197

## **Product Description & Features:**

21197 Solid Brass 1-1/2" Round Knob

| Catalog Section: G | 1-1/2" Round Knob |                 |
|--------------------|-------------------|-----------------|
|                    | Item# 21197       | Date: Rev 03/13 |