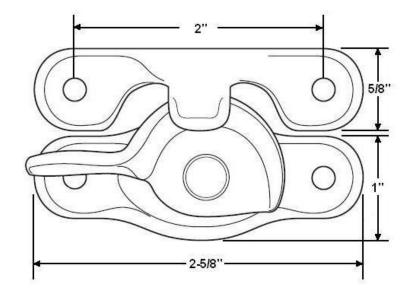

#### **Dimensions:**

- Base: 2-1/2" x 7/8"
- Catch: 2-1/2" x 5/8"
- Projection of Catch: 3/4"
- Projection of Keeper: 1-1/8"
- Weight: 3-3/4 oz. (including screws)

#### Dimensions are for reference use only.

For exact dimensions, please measure actual part.