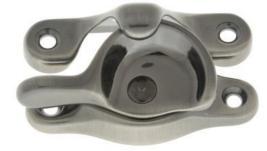

## Product Data Sheet Premium Grade Solid Brass Small Sash Catch Item# 21020

#### **Product Description & Features:**

21020 Solid Brass Small Sash Catch

- Box size: 5-5/8" x 4" x 2-7/8"
- 5 units per box
- Total box weight: 21 oz.

### Small Sash Catch

Item# 21020

Date: Rev 03/13