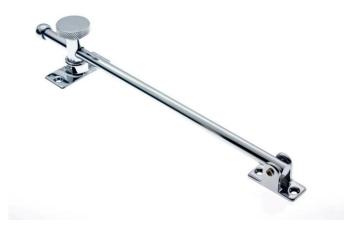

## Product Data Sheet Premium Grade Solid Brass 10" Casement Adjuster Item# 21001

## **Product Description & Features:**

21001 Solid Brass 10" Casement Adjuster

| Catalog Section: E | 10" Casement Adjuster |                 |
|--------------------|-----------------------|-----------------|
|                    | Item# 21001           | Date: Rev 03/13 |