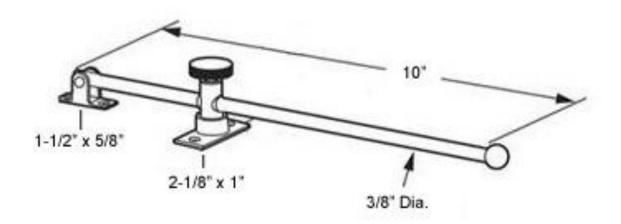

## Product Data Sheet Premium Grade Solid Brass 10" Casement Adjuster Item# 21001

## **Dimensions:**

Overall Length: 10"Projection: 1-13/16"Rod Diameter: 3/8"Knob Diameter: 1-1/8"

• Weight: 12 oz.

Dimensions are for reference use only.
For exact dimensions, please measure actual part.