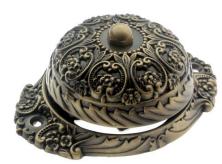

## Bell

Length: 4-1/2"Width: 3-3/16"Height: 2"c/c: 3-5/8"Diameter: 2-7/8"

• Weight: 13 oz.

# **Product Description & Features:**

18055 Solid Brass Ornate Twist Bell

| Catalog Se | ection: K |
|------------|-----------|
|------------|-----------|

**Ornate Twist Bell** 

Item# 18055

Date: Rev 03/13