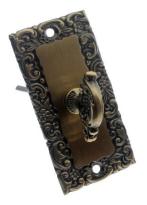

### **Turnkey**

Plate: 1-5/8" x 4-1/4"Shaft: 2-1/2"

• Weight: 3 oz.

Dimensions are for reference use only.

For exact dimensions, please measure actual part.