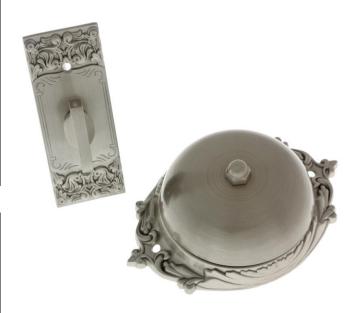

## Product Data Sheet Premium Grade Solid Brass Craftsman Twist Bell Item# 18054

## Bell

Length: 5-5/8"
Width: 3-7/8"
Height: 2"
c/c: 4-3/16"
Diameter: 3-1/2"
Weight: 12-3/4 oz.

**Turnkey** 

• Plate: 1-5/8" x 4-1/4"

• Shaft: 3"

• Weight: 4-1/2 oz.

Dimensions are for reference use only.

For exact dimensions, please measure actual part.

## **Product Description & Features:**

18054 Solid Brass Craftsman Twist Bell

• Screws: 6 x 1" Slotted Flat Head Wood Screws

| Catalog | Section: | K |
|---------|----------|---|
|---------|----------|---|