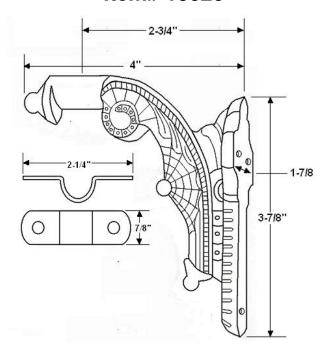

## Product Data Sheet Premium Grade Solid Brass Spider Web Hand Rail Bracket Item# 18020

## **Dimensions:**

• Projection: 4"

Overall Height: 3-7/8"
Overall Width: 1-7/8"
Base to Rail Center: 2-3/4"

• Weight: 12-1/2 oz.

Dimensions are for reference use only. For exact dimensions, please measure actual part

## **Product Description & Features:**

18020 Solid Brass Spider Web Hand Rail Bracket

• Screw: 1" Phillips

| Catalog | Section: I | F |
|---------|------------|---|
|---------|------------|---|

**Spider Web Hand Rail Bracket** 