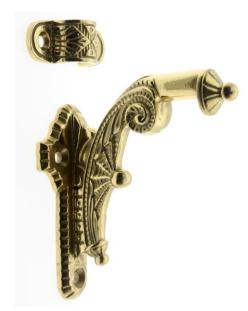

## Product Data Sheet Premium Grade Solid Brass Spider Web Hand Rail Bracket Item# 18020

## **Product Description & Features:**

18020 Solid Brass Spider Web Hand Rail Bracket

• Screw: 1" Phillips

| Catalog | Section: I | F |
|---------|------------|---|
|---------|------------|---|

**Spider Web Hand Rail Bracket** 