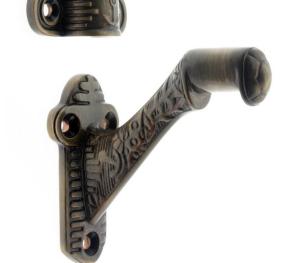

## Windsor Hand Rail Bracket Item# 18016

### **Product Description & Features:**

18016 Solid Brass Windsor Hand Rail Bracket

| Windsor | Hand | Rail | <b>Bracket</b> |
|---------|------|------|----------------|
|---------|------|------|----------------|