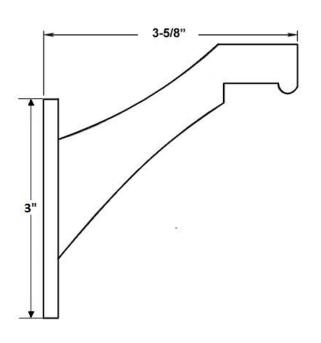

## Windsor Hand Rail Bracket Item# 18016

#### **Dimensions:**

Projection: 3-5/8"
Overall Height: 3"
Overall Width: 1-1/2"
Base to Rail Center: 2-7/8"

• Weight: 10-1/2 oz.

Dimensions are for reference use only. For exact dimensions, please measure actual part