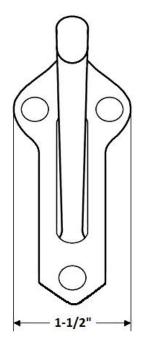

#### **Dimensions:**

Projection: 3-5/8"
Overall Height: 3"
Overall Width: 1-1/2"
Base to Rail Center: 2-7/8"

• Weight: 10-1/2 oz.

Dimensions are for reference use only. For exact dimensions, please measure actual part