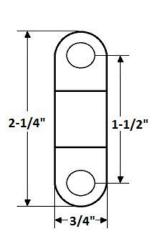

#### **Dimensions:**

Projection: 3-5/8"
Overall Height: 3"
Overall Width: 1-1/2"
Base to Rail Center: 2-7/8"

• Weight: 10-1/2 oz.

Dimensions are for reference use only. For exact dimensions, please measure actual part