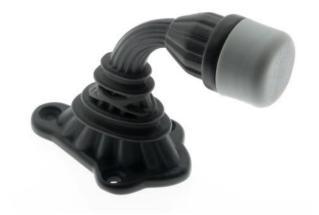

# Ribbon & Reed Crane Door Stop Item# 13200

## **Product Description & Features:**

13200 Solid Brass Ribbon & Reed Crane Door Stop

- Superior grade rubber bumper
- Extra black rubber ring included

| Ribbon   | ጼ | Reed  | Crane | Door | Ston |
|----------|---|-------|-------|------|------|
| IVIDDOII | Œ | 11CCU | Clane | וטטט | OLUP |