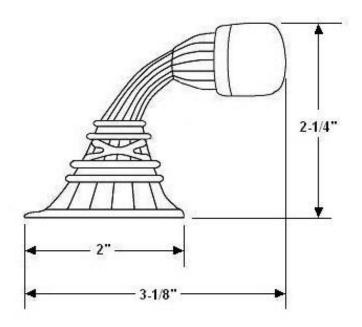

# Ribbon & Reed Crane Door Stop Item# 13200

#### **Dimensions:**

Overall Height: 2-1/4"Base Width: 1-5/8"Base Length: 2"

• Overall Projection: 3-1/8"

• Weight: 4-1/2 oz.

Dimensions are for reference use only.
For exact dimensions, please measure actual part.