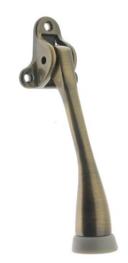

## Product Data Sheet Premium Grade Solid Brass 5" Projection Triangle Kickdown Stop Item# 13107

## **Product Description & Features:**

13107 Solid Brass 5" Projection Triangle Kickdown Stop

• Superior grade rubber tip

|      |              |    |      |     |   | _                |
|------|--------------|----|------|-----|---|------------------|
| Cata | $\mathbf{n}$ | SP | ~ti/ | n   | • | П                |
| Gala | ΙОЧ          | JC | Cli  | Ull | • | $\boldsymbol{L}$ |