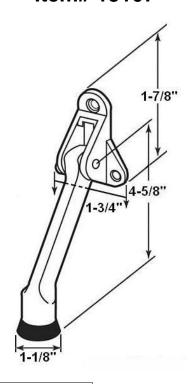

## Product Data Sheet Premium Grade Solid Brass 5" Projection Triangle Kickdown Stop Item# 13107

## **Dimensions:**

Arm Length: 5"Base Height:1-7/8"

• Overall Projection: 5-3/8"

• Weight: 6-1/2 oz.

Dimensions are for reference use only.

For exact dimensions, please measure actual part.