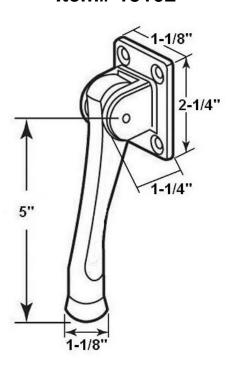

## Product Data Sheet Premium Grade Solid Brass 5-1/2" Projection Square Kickdown Stop Item# 13102

## **Dimensions:**

• Arm Length: 5-1/2"

• Overall Projection: 5-3/4"

• Weight: 9-1/2 oz.

Dimensions are for reference use only.

For exact dimensions, please measure actual part.