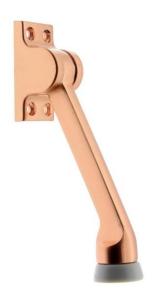

## Product Data Sheet Premium Grade Solid Brass 5-1/2" Projection Square Kickdown Stop Item# 13102

## **Product Description & Features:**

13102 Solid Brass 5-1/2" Projection Square Kickdown Stop

• Superior grade rubber tip

| Catalog Section: D | 5-1/2" Projection Square Kickdown Stop |                 |
|--------------------|----------------------------------------|-----------------|
|                    | Item# 13102                            | Date: Rev 03/13 |