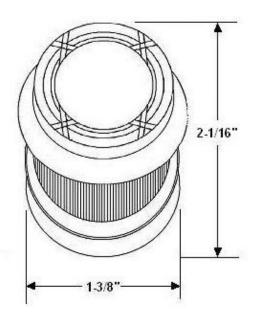

## **Dimensions:**

• Overall Height: 2-1/16"

• Diameter: 1-3/8"

Maximum Clearance: 1-5/16"Screw: #10 x 1-1/2" Phillips

• Weight: 9-1/2 oz.

Dimensions are for reference use only.
For exact dimensions, please measure actual part.