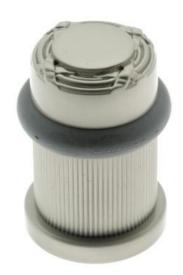

## Product Data Sheet Premium Grade Solid Brass Ribbon & Reed Bullet Door Stop Item# 13092

## **Product Description & Features:**

13092 Solid Brass Ribbon & Reed Bullet Door Bumper/Stop

- Superior grade rubber bumper
- Extra black rubber ring included

| Cata |             | Sac        | tion |    | ח |
|------|-------------|------------|------|----|---|
| Cala | <b>IO</b> Q | <b>3ec</b> | UOI  | 1. | U |