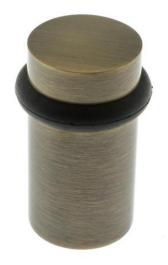

## Product Data Sheet Premium Grade Solid Brass High Clearance "Flat" Top Stop Item# 13087

## **Product Description & Features:**

13087 Solid Brass High Clearance "Flat" Top Stop

- Superior grade rubber bumpers (Gray and Black)
- Extra black rubber ring included

| •     |              | _  | 4.   |              | _  |
|-------|--------------|----|------|--------------|----|
| Catal | $\mathbf{n}$ | Se | ct i | n.           | 1) |
| Jata  | 109          |    | CLIV | <i>-</i> 11. |    |