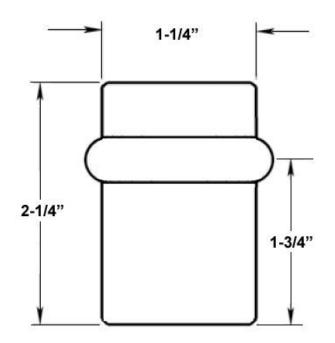

## **Dimensions:**

• Overall Height: 2-1/4"

• Diameter: 1-1/4"

Maximum Clearance: 1-3/4"Net Weight: 10.2 oz. (Part Only)

• Gross Weight: 10.8 oz.

Dimensions are for reference use only.

For exact dimensions, please measure actual part.