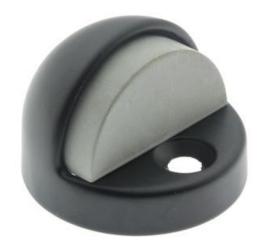

## Product Data Sheet Premium Grade Solid Brass High Dome Stop Item# 13070

## **Product Description & Features:**

13070 Solid Brass High Profile Dome Door Stop

- Superior grade rubber bumper
- Wood screws with plastic anchors for wood floor application
- Machine screws with lead anchors for cement floor application
- Extra black rubber bumper included
- Ideal for both residential and commercial applications