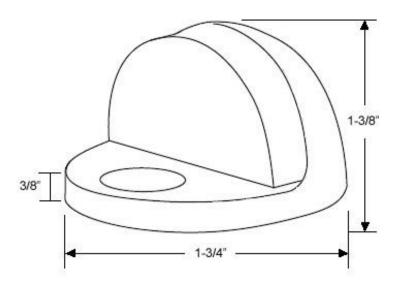

## **Dimensions:**

Overall Height: 1-3/8"
Base Diameter: 1-3/4"
Base Height: 3/8"
Body Weight: 4-1/2 oz.

Dimensions are for reference use only.

For exact dimensions, please measure actual part.