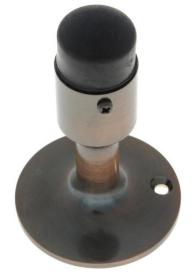

## Product Data Sheet Premium Grade Solid Brass "Cup" Stop Item# 13018

## 3-3/4"

## **Dimensions:**

- Overall Height: 3-3/4"
- Base Diameter: 2-1/2"
- Body Weight: 8-1/2 oz.
- Total Weight: 12-1/2 oz. (includes all accessories)

Dimensions are for reference use only. For exact dimensions, please measure actual part.

Product Description & Features: 13018 Solid Brass Heavy Duty "Cup" Stop

- Superior grade rubber bumper
- Extra black rubber tip included
- 2 screw pins secure the rubber tip
- Includes screws for wood and cement applications
- Designed for large residential doors and commercial applications