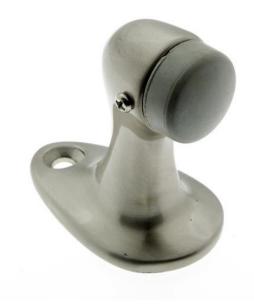

## Product Data Sheet Premium Grade Solid Brass Large Stop "Gooseneck" Item# 13014

## **Product Description & Features:**

13014 Solid Brass Classic Heavy Duty Large "Gooseneck" Door Stop

- Superior grade rubber bumper
- Extra black rubber bumper included
- 2 screw pins secure the rubber bumper
- Mounting accessories included for both wood and cement applications.
- Designed for large residential doors and commercial applications
- Modern Era