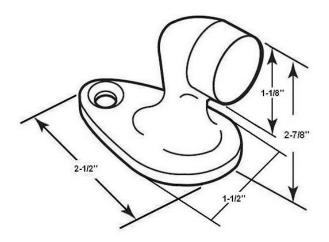

## Product Data Sheet Premium Grade Solid Brass Large Stop "Gooseneck" Item# 13014

## **Dimensions:**

Overall Height: 2-7/8"Base Length: 2-1/2"Base Width: 1-1/2"

Maximum Clearance: 2-1/2"Body Weight: 8-1/2 oz.

• Total Weight: 12 oz. (including all accessories)

Dimensions are for reference use only.

For exact dimensions, please measure actual part.