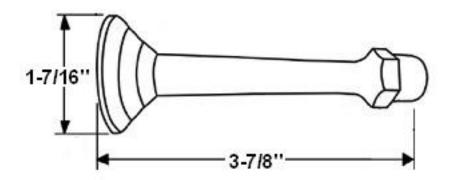

## **Dimensions:**

Overall Length: 3-7/8"Base Diameter: 1-7/16"

Screw: 1-1/4"Weight: 4 oz.

Dimensions are for reference use only.

For exact dimensions, please measure actual part.