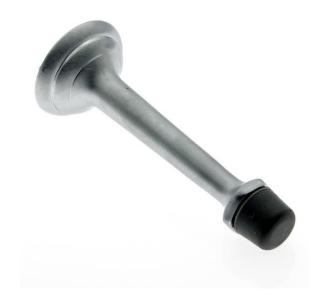

## Product Data Sheet Premium Grade Solid Brass 3-3/4" Fancy 3 Ring Base Stop Item# 13013

## **Product Description & Features:**

13013 Solid Brass 3-3/4" Extra Wide Diameter Door Stop with Classic Waterfall Base Pattern

- Superior grade rubber tip
- Easy to install—Hexagonal head allows for easy installation
- Extra-long base screw and larger diameter base enhances stability
- Extra black rubber tip included
- Solid brass for strength, durability and appearance
- Ideal for tight spaces such as bathrooms
- Modern Era