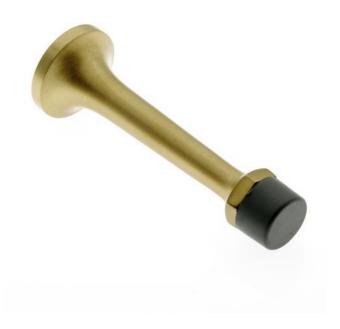

## **Product Description & Features:**

13010 Solid Brass Classic 3" 'Arrow' Mount Door Stop

- Superior grade rubber tip
- Easy to install—Hexagonal head allow for easy installation
- Extra-long 1" screw and larger base diameter enhances mounting stability
- Extra black rubber tip included
- Modern Era—popular since early 20th century