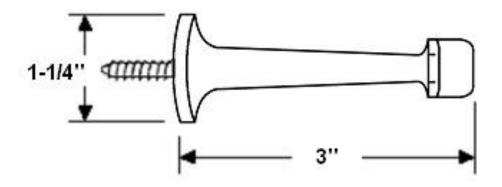

## **Dimensions:**

Overall Length: 3"Base Diameter: 1-1/4"

• Screw: 1-1/16"

• Net Weight: 2.3 oz. (Part Only)

• Gross Weight: 2.5 oz.

Dimensions are for reference use only.

For exact dimensions, please measure actual part.