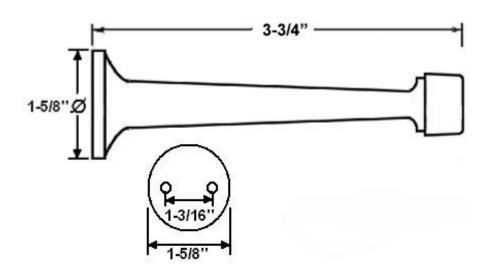

## **Dimensions:**

Overall Length: 3-3/4"Base Diameter: 1-5/8"

Screw: 1-1/8"Weight: 4 oz.

Dimensions are for reference use only.

For exact dimensions, please measure actual part.