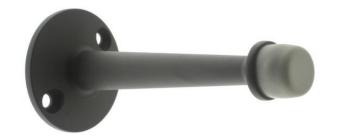

## Product Data Sheet Premium Grade Solid Brass 3-3/4" Base Stop Item# 13004

## **Product Description & Features:**

13004 Heavy Duty Solid Brass Surface Mount 3-3/4" "Arrow" Baseboard Door Stop

- Classic Design
- Superior grade rubber tip
- Extra-large base diameter enhances stability
- Ideal for tight spaces and for doors with towel bar
- Extra black rubber tip included
- Screws: 2 Phillips wood screws
- Modern Era: popular since the 1930s