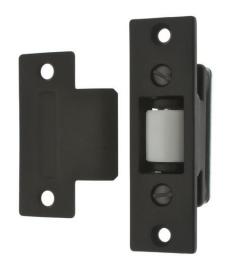

# Heavy Duty Silent Roller Latch with T Strike (Adjustable) Item# 12028

### **Product Description & Features:**

12028 Solid Brass Heavy Duty Silent Roller Latch with T Strike (Adjustable)

• Strike: 1-7/8" x 2-3/4"

| Catalog Section: K |
|--------------------|
|--------------------|