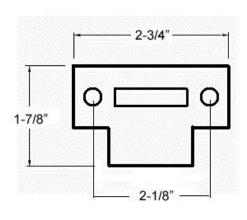

### **Product Description & Features:**

12028 Solid Brass Heavy Duty Silent Roller Latch with T Strike (Adjustable)

• Strike: 1-7/8" x 2-3/4"

| Catalog Section: K |
|--------------------|
|--------------------|