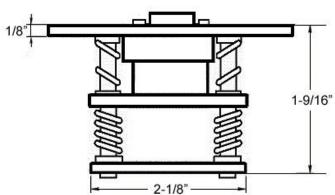

### **Dimensions:**

Face: 1" x 3-3/8"Weight: 8 oz.

Dimensions are for reference use only. For exact dimensions, please measure actual part.