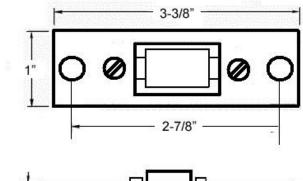

### **Dimensions:**

Face: 1" x 3-3/8"Weight: 8 oz.

Dimensions are for reference use only. For exact dimensions, please measure actual part.

### **Product Description & Features:**

12028 Solid Brass Heavy Duty Silent Roller Latch with T Strike (Adjustable)

• Strike: 1-7/8" x 2-3/4"

| Catalog Section: K |
|--------------------|
|--------------------|