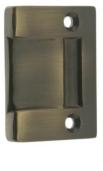

#### **Product Description & Features:**

12017 Solid Brass Heavy Duty Silent Roller Latch with Square Strike (Adjustable)

• Strike: 1-1/16" x 2-1/4"

**Catalog Section: K** 

Heavy Duty Silent Roller Latch with Square Strike (Adjustable)