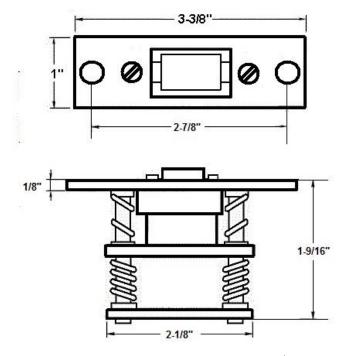

# Heavy Duty Silent Roller Latch with Square Strike (Adjustable) Item# 12017

### Dimensions:

Face: 1" x 3-3/8"Depth: 1-1/2"Weight: 9-1/2 oz.

Dimensions are for reference use only.

For exact dimensions, please measure actual part.

#### **Product Description & Features:**

12017 Solid Brass Heavy Duty Silent Roller Latch with Square Strike (Adjustable)

• Strike: 1-1/16" x 2-1/4"

**Catalog Section: K** 

Heavy Duty Silent Roller Latch with Square Strike (Adjustable)