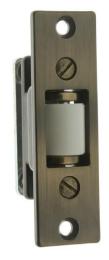

# Heavy Duty Silent Roller Latch with Square Strike (Adjustable) Item# 12017

#### **Product Description & Features:**

12017 Solid Brass Heavy Duty Silent Roller Latch with Square Strike (Adjustable)

• Strike: 1-1/16" x 2-1/4"

**Catalog Section: K** 

Heavy Duty Silent Roller Latch with Square Strike (Adjustable)