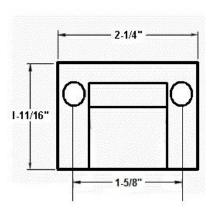

#### **Product Description & Features:**

12017 Solid Brass Heavy Duty Silent Roller Latch with Square Strike (Adjustable)

• Strike: 1-1/16" x 2-1/4"

**Catalog Section: K** 

Heavy Duty Silent Roller Latch with Square Strike (Adjustable)