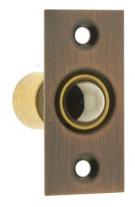

## **Product Description & Features:**

12011 Solid Brass Wide Square Roller Ball Catch

• Strike: 1-3/8" x 2-1/8"

| Catalog | Section: | K |
|---------|----------|---|
|---------|----------|---|

Wide Square Roller Ball Catch

Item# 12011

Date: Rev 03/13