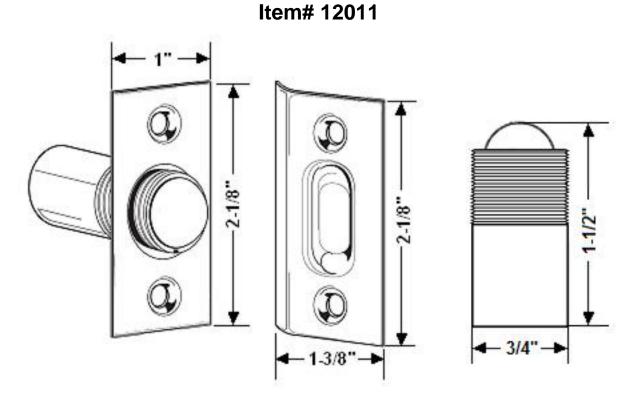

## **Dimensions:**

Face: 1" x 2-1/8"Tube Diameter: 3/4"Tube Length: 1-1/2"Weight: 2-3/4 oz.

Dimensions are for reference use only.

For exact dimensions, please measure actual part.

## **Product Description & Features:**

12011 Solid Brass Wide Square Roller Ball Catch

• Strike: 1-3/8" x 2-1/8"

| Catalog | Section: | K |
|---------|----------|---|
|---------|----------|---|

Wide Square Roller Ball Catch

Item# 12011

Date: Rev 03/13