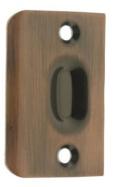

## **Product Description & Features:**

12011 Solid Brass Wide Square Roller Ball Catch

• Strike: 1-3/8" x 2-1/8"

| Catalog | Section: | K |
|---------|----------|---|
|---------|----------|---|

Wide Square Roller Ball Catch

Item# 12011

Date: Rev 03/13