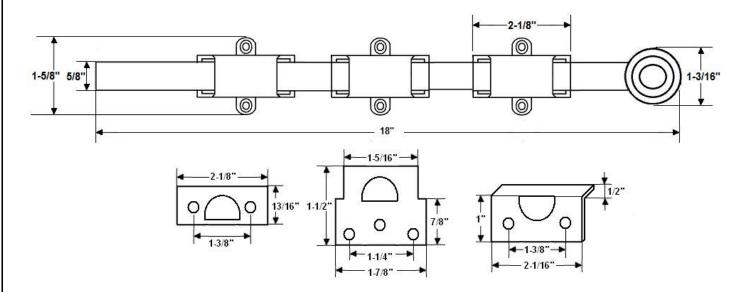

## 18" Surface Bolt with Colonial Swirl Knob Item# 11280S

## **Dimensions:**

Guide Height: 2-1/8"Guide Width: 1-5/8"Knob Diameter: 1-3/16"Projection: 1-3/16"

• Weight: 11-1/16 oz.

Dimensions are for reference use only.
For exact dimensions, please measure actual part.

## **Product Description & Features:**

11280S Solid Brass 18" Heavy Duty Surface Bolt with Colonial Swirl Knob

• 3 Strikes: Mortise, Angle and Universal

| Catalog | Section: B |  |
|---------|------------|--|
|---------|------------|--|