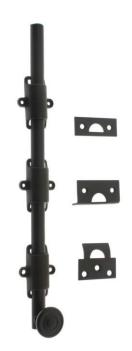

## 18" Surface Bolt with Colonial Swirl Knob Item# 11280S

## **Product Description & Features:**

11280S Solid Brass 18" Heavy Duty Surface Bolt with Colonial Swirl Knob

• 3 Strikes: Mortise, Angle and Universal

| Catalog | Section: B |  |
|---------|------------|--|
|---------|------------|--|