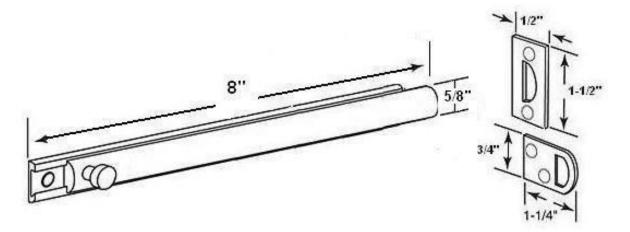

## Product Data Sheet Premium Grade Solid Brass 8" Surface Bolt Item# 11066

## **Dimensions:**

Width: 5/8"Throw: 1"

• Projection: 3/4" (Base to top of knob)

• Weight: 6-1/2 oz.

Dimensions are for reference use only.

For exact dimensions, please measure actual part.

## **Product Description & Features:**

11066 Solid Brass 8" Surface Bolt

Mortise Strike

→ Width: 1/2"
 → Height: 1-1/2"
 • Rim Strike
 → Width: 1-1/4"

→ Height: 3/4"

| Catalog Section: B | 8" Surface Bolt |                 |
|--------------------|-----------------|-----------------|
|                    | Item# 11066     | Date: Rev 03/13 |