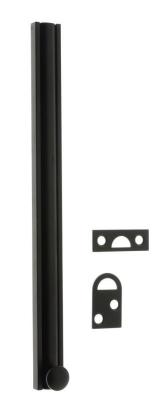

## Product Data Sheet Premium Grade Solid Brass 8" Surface Bolt Item# 11066

## **Dimensions:**

Width: 5/8"Throw: 1"

• Projection: 3/4" (Base to top of knob)

• Weight: 6-1/2 oz.

Dimensions are for reference use only.

For exact dimensions, please measure actual part.

## **Product Description & Features:**

11066 Solid Brass 8" Surface Bolt

Mortise Strike

→ Width: 1/2"
 → Height: 1-1/2"
 • Rim Strike
 → Width: 1-1/4"

→ Height: 3/4"

| Catalog Section: B | 8" Surface Bolt |                 |
|--------------------|-----------------|-----------------|
|                    | Item# 11066     | Date: Rev 03/13 |