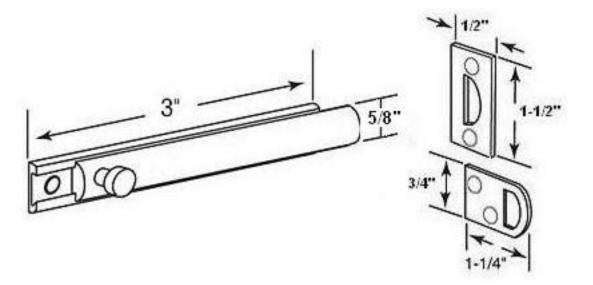

## **Dimensions:**

Width: 5/8"Throw: 7/16"

• Projection: 3/4" (base to top of knob)

• Weight: 3 oz.

Dimensions are for reference use only.

For exact dimensions, please measure actual part.

## **Product Description & Features:**

11043 Solid Brass 3" Surface Bolt

• Mortise Strike

→ Width: 1/2"→ Height: 1-1/2"

• Rim Strike

 $\rightarrow$  Width: 1-1/4"  $\rightarrow$  Height: 3/4"

| Catalog Section: B | 3" Surface Bolt |                 |
|--------------------|-----------------|-----------------|
|                    | Item# 11043     | Date: Rev 03/13 |