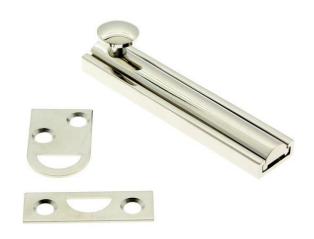

## Product Data Sheet Premium Grade Solid Brass 3" Surface Bolt Item# 11043

## **Product Description & Features:**

11043 Solid Brass 3" Surface Bolt

• Mortise Strike

→ Width: 1/2"→ Height: 1-1/2"

• Rim Strike

 $\rightarrow$  Width: 1-1/4"  $\rightarrow$  Height: 3/4"

| Catalog Section: B | 3" Surface Bolt |                 |
|--------------------|-----------------|-----------------|
|                    | Item# 11043     | Date: Rev 03/13 |