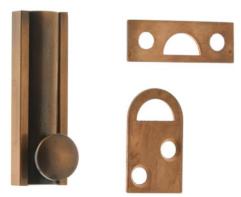

## **Product Data Sheet** Premium Grade Solid Brass 2" Surface Bolt Item# 11042

## **Product Description & Features:**

11042 Solid Brass 2" Surface Bolt

• Mortise Strike

→ Width: 1/2" → Height: 1-1/2" • Rim Strike

→ Width: 1-1/4" → Height: 3/4"

| Catalog Section: B | 2" Surface Bolt |                 |
|--------------------|-----------------|-----------------|
|                    | Item# 11042     | Date: Rev 03/13 |