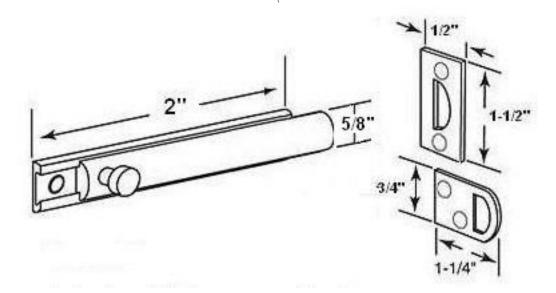

## **Product Data Sheet** Premium Grade Solid Brass 2" Surface Bolt Item# 11042

## **Dimensions:**

• Width: 5/8" • Throw: 7/16"

• Projection: 3/4" (base to top of knob)

• Weight: 2-1/5 oz.

Dimensions are for reference use only.

For exact dimensions, please measure actual part.

## **Product Description & Features:**

11042 Solid Brass 2" Surface Bolt

• Mortise Strike

→ Width: 1/2" → Height: 1-1/2" • Rim Strike

→ Width: 1-1/4" → Height: 3/4"

| Catalog Section: B | 2" Surface Bolt |                 |
|--------------------|-----------------|-----------------|
|                    | Item# 11042     | Date: Rev 03/13 |