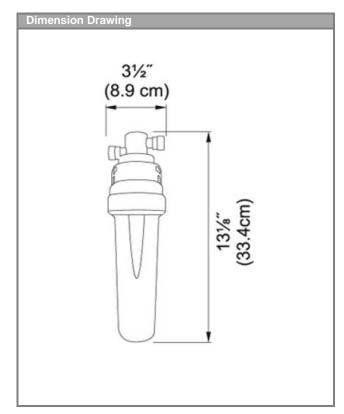

# **SPECIFICATION SHEET**

Series: Filter Canister

Model: Franke Filter Canister

Part no. FRCNSTR100 Finish: n/a

# Detail List Price \$ 225.00 Technology FRCNSTR100: Includes FRC06 Cartridge Food Grade Plastic, 3/8" Push Fit Inlet, 1/4 Turn Shut Off Valve Compliance Certified in compliance with NSF42 / 53