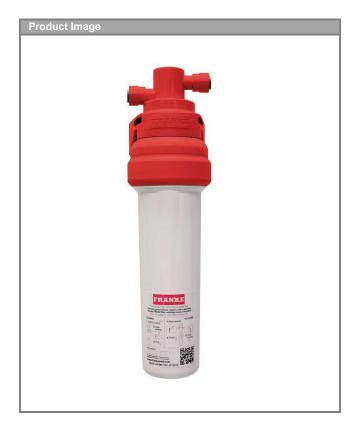

# **SPECIFICATION SHEET**

Series: Filter Canister

Model: Franke Filter Canister

Part no. FRCNSTR100 Finish: n/a

# Detail List Price \$ 225.00 Technology FRCNSTR100: Includes FRC06 Cartridge Food Grade Plastic, 3/8" Push Fit Inlet, 1/4 Turn Shut Off Valve Compliance Certified in compliance with NSF42 / 53