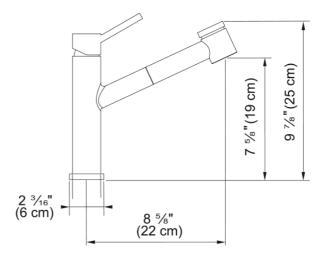

## **Technical Data**

| Aspect                         |                     |
|--------------------------------|---------------------|
| Spout type                     | Medium spout        |
| Color                          | Industrial black    |
| Type of material               | Stainless steel 304 |
| Flexible pullout hose material | Nylon grey          |
| Spray head material            | Stainless steel     |
| Product Dimensions             |                     |
| Faucet hole diameter           | 35 mm               |
| Cartridge dimension            | 35 mm               |
| Installation                   |                     |
| Mounting type                  | Shank               |
| Water supply hose connection   | 1/2"                |
| Water supply hose length       | 800 mm              |
| Product specifications         |                     |
| Pressure                       | High pressure       |
| Faucet type                    | Spray               |
| Faucet operation               | Top lever           |
| Faucet rotation                | 150°                |
| Product identification         |                     |
| Product brand                  | FRANKE              |
| Product family                 | Mythos              |
| Collection                     | Steel               |
| Features                       |                     |
| Water saving feature           | No                  |
| Type of aerator                | Honeycomb           |
|                                |                     |