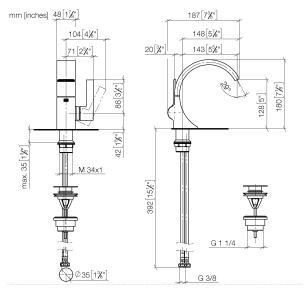

## Dimensional drawing

All details in mm / inch = mm x 0.0394

Washbasin - CYO

Single-lever basin mixer with pop-up waste - polished chrome

Article number: 33 500 811-00

- 143 mm projection
- fixed spout
- rectangular, air-enriched flow
- height of mixer 180 mm
- height up to aerator 128 mm
- hole diameter 35 mm
- 2x screw-in M 8 x 1 pressure hose, leak-tested
- max. flow 4.5 l/min
- lead-free
- Fittings group as per DIN 4109: 1
- Only suitable for basins with an overflow.
- Must not be combined with continuous-flow heaters heaters.
  Distance from centre of tap hole to wall min. 55 mm or to front edge of basin min. 40 mm.