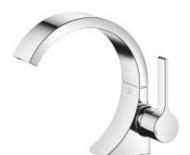

Washbasin - CYO

Single-lever basin mixer with pop-up waste - polished chrome

Article number: 33 500 811-00

- 143 mm projection
- fixed spout
- rectangular, air-enriched flow
- height of mixer 180 mm
- height up to aerator 128 mm
- hole diameter 35 mm
- 2x screw-in M 8 x 1 pressure hose, leak-tested
- max. flow 4.5 l/min
- lead-free
- Fittings group as per DIN 4109: 1
- Only suitable for basins with an overflow.
- Must not be combined with continuous-flow heaters heaters.
  Distance from centre of tap hole to wall min. 55 mm or to front edge of basin min. 40 mm.

polished chrome

Washbasin - CYO

Single-lever basin mixer with pop-up waste - polished chrome

Article number: 33 500 811-00