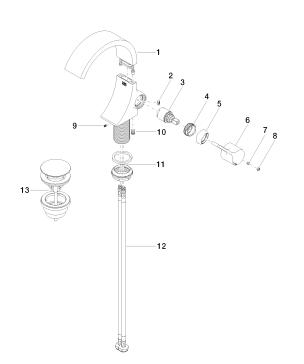

## Spare parts list

| No. | Item Number        | Name                                                     | Quantity used |
|-----|--------------------|----------------------------------------------------------|---------------|
| 1   | 90 11 70 012 01-00 | spout                                                    | 1             |
| 2   | 09 23 01 172 90    | flow reducer                                             | 1             |
| 3   | 90 15 05 044 00 90 | cartridge                                                | 1             |
| 4   | 09 24 04 266 90    | nut                                                      | 1             |
| 5   | 09 28 30 021-00    | cover                                                    | 1             |
| 6   | 09 20 80 024-00    | handle                                                   | 1             |
| 7   | 09 31 11 030 90    | pin                                                      | 1             |
| 8   | 90 31 20 087 00-00 | plug                                                     | 1             |
| 9   | 09 31 11 008 90    | pin                                                      | 1             |
| 10  | 90 31 20 129 00 90 | plug                                                     | 1             |
| 11  | 04 23 10 044 07 90 | fixing set                                               | 1             |
| 12  | 04 30 04 100 00 90 | hose                                                     | 2             |
| 13  | 10 125 970-00      | Basin Waste with push fastening 1 1/4" - polished chrome | 1             |