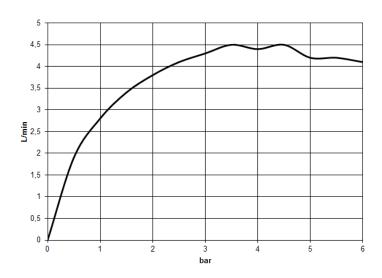

## Flow rate chart

Washbasin - CYO

Single-lever basin mixer with pop-up waste - polished chrome

Article number: 33 500 811-00

Washbasin - CYO

Single-lever basin mixer with pop-up waste - polished chrome

Article number: 33 500 811-00

- 143 mm projection
- fixed spout
- rectangular, air-enriched flow
- height of mixer 180 mm
- height up to aerator 128 mm
- hole diameter 35 mm
- 2x screw-in M 8 x 1 pressure hose, leak-tested
- max. flow 4.5 l/min
- lead-free
- Fittings group as per DIN 4109: 1
- Only suitable for basins with an overflow.
- Must not be combined with continuous-flow heaters heaters.
  Distance from centre of tap hole to wall min. 55 mm or to front edge of basin min. 40 mm.