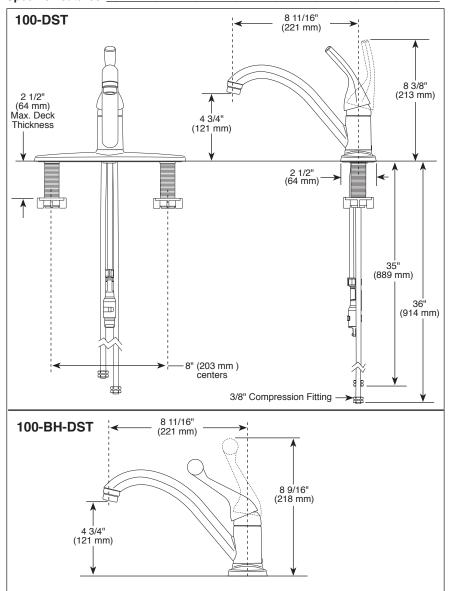

## **STANDARD SPECIFICATIONS:**

- 8 11/16" (221 mm) long spout swings 180°.
- Lever handle shall return to neutral position when faucet is turned off.
- Control mechanism shall be the diamond coated ceramic cartridge.
- 3/8" O.D. straight, staggered pex supply tubes-35" (889 mm) and 36" (914 mm) long.
- Standard 3/8" (10 mm) compression gasket fittings.
- Mounts on standard 1 3/8" (35 mm) +/- 1/8" (3 mm) diameter holes on 8" (203 mm) centers.
- Maximum 1.80 gpm @ 60 psi, 6.8 L/min @ 414 kPa