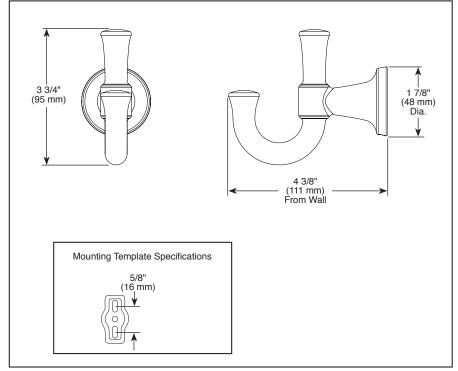

### **STANDARD SPECIFICATIONS:**

- Wood blocking is preferable behind all wall surfaces. If wood blocking is not available, the following fasteners are suggested: Tile/Masonry-Plastic or lead Anchors Plaster/drywall-Toggle bolts.
- Mounting hardware included with product.