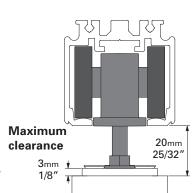

on ground bearings ensure smooth running and longevity.
- Self centering hanger bolt ensures the door hangs plumb.
- High performance nylon tires.
- Both M6 and M8 carriages are made to fit any of our standard track profiles.
- Hanger bolts allow for 5/16" vertical height adjustment using the wrench provided

## **Mounting Plates**

- CarriSnap™ quick release system allows the door to be installed or removed easily from the carriage without altering door height adjustment.
- Plastic stop on the mounting plate hits on the track stop in the track (not the carriage body like other products on the market).

## Components

#### M6/M8 Mounting Plate



# M6/M8 Mounting Plate with Stop



#### **Track Stop**



#### Adjusting Wrench



Black Plastic T Guide 23mm (7/8")

## Carriage Adjustment







Use adjusting wrench supplied to adjust door clearance