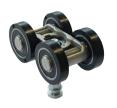

## **Standard Components**

The Pocket Door Experts

M6 Carriage (up to 200lb per pair)

M8 Carriage (up to 500lb per pair)

M10 Carriage (up to 1100lb per pair)

### **Carriages**

- Large diameter wheels with precision ground bearings ensure smooth running and longevity.
- Self centering hanger bolt ensures the door hangs plumb.
- High performance nylon tires.
- Both M6 and M8 carriages are made to fit any of our standard track profiles.
- Hanger bolts allow for 5/16" vertical height adjustment using the wrench provided