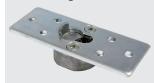

## **Mounting Plates**

- CarriSnap™ quick release system allows the door to be installed or removed easily from the carriage without altering door height adjustment.
- Plastic stop on the mounting plate hits on the track stop in the track (not the carriage body like other products on the market).

#### M6/M8 Mounting Plate

# M6/M8 Mounting Plate with Stop