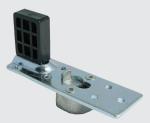

## **Mounting Plates**

- CarriSnap™ quick release system allows the door to be installed or removed easily from the carriage without altering door height adjustment.
- Plastic stop on the mounting plate hits on the track stop in the track (not the carriage body like other products on the market).

#### M6/M8 Mounting Plate

# M6/M8 Mounting Plate with Stop