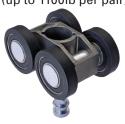

## **Standard Components**

The Pocket Door Experts

M6 Carriage (up to 200lb per pair)

M8 Carriage (up to 500lb per pair)

M10 Carriage (up to 1100lb per pair)

### **Carriages**

- Large diameter wheels with precision ground bearings ensure smooth running and longevity.
- Self centering hanger bolt ensures the door hangs plumb.
- High performance nylon tires.
- Both M6 and M8 carriages are made to fit any of our standard track profiles.
- Hanger bolts allow for 5/16" vertical height adjustment using the wrench provided