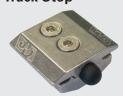

riage (up to 1100lb per pair)



### **Carriages**

- Large diameter wheels with precision ground bearings ensure smooth running and longevity.
- Self centering hanger bolt ensures the door hangs plumb.
- High performance nylon tires.
- Both M6 and M8 carriages are made to fit any of our standard track profiles.
- Hanger bolts allow for 5/16" vertical height adjustment using the wrench provided

## **Mounting Plates**

- CarriSnap™ quick release system allows the door to be installed or removed easily from the carriage without altering door height adjustment.
- Plastic stop on the mounting plate hits on the track stop in the track (not the carriage body like other products on the market).

## Components

#### M6/M8 Mounting Plate



# M6/M8 Mounting Plate with Stop



#### **Track Stop**



#### Adjusting Wrench



Black Plastic T Guide 23mm (7/8")

## Carriage Adjustment







Use adjusting wrench supplied to adjust door clearance