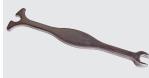

#### Adjusting Wrench

Black Plastic T Guide 23mm (7/8")

## Carriage Adjustment

Use adjusting wrench supplied to adjust door clearance