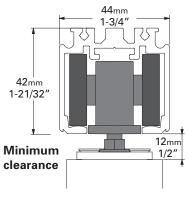

### **Carriages**

- Large diameter wheels with precision ground bearings ensure smooth running and longevity.
- Self centering hanger bolt ensures the door hangs plumb.
- High performance nylon tires.
- Both M6 and M8 carriages are made to fit any of our standard track profiles.
- Hanger bolts allow for 5/16" vertical height adjustment using the wrench provided

## Carriage Adjustment

Use adjusting wrench supplied to adjust door clearance