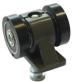

## **Standard Components**

The Pocket Door Experts

M6 Carriage (up to 200lb per pair)

M8 Carriage (up to 500lb per pair)

M10 Carriage (up to 1100lb per pair)

### **Carriages**

- Large diameter wheels with precision ground bearings ensure smooth running and longevity.
- Self centering hanger bolt ensures the door hangs plumb.
- High performance nylon tires.
- Both M6 and M8 carriages are made to fit any of our standard track profiles.
- Hanger bolts allow for 5/16" vertical height adjustment using the wrench provided