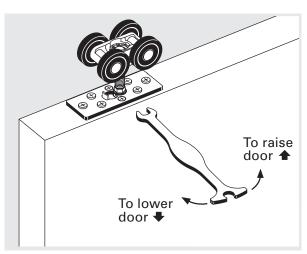

#### Adjusting Wrench

Black Plastic T Guide 23mm (7/8")

## Carriage Adjustment

Use adjusting wrench supplied to adjust door clearance