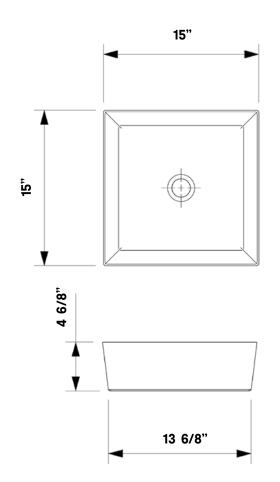

### #1281 | 15" x 15" x 4 3/4"

FLEX represents the next generation in bathroom ceramics technology. Applying the latest innovations, we have been able to present a sink with an exceptionally thin rim profile and hard glazing in both white and graphite.

#### Note

Rough-in dimensions may vary +/- 1/2" and are subject to change. No responsibility is assumed by Cheviot Products Inc. One Year Limited Warranty against manufacturer's defects.