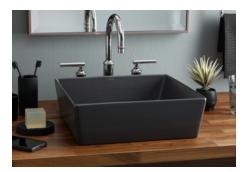

#1281-GR Shown

## Flex Vessel Sink

### #1281 | 15" x 15" x 4 3/4"

FLEX represents the next generation in bathroom ceramics technology. Applying the latest innovations, we have been able to present a sink with an exceptionally thin rim profile and hard glazing in both white and graphite.

The simple geometric shape of the FLEX Vessel Sink highlights the elegant rim and materials innovation.

Cheviot Products vitreous china lavatories are finely crafted for outstanding beauty and practicality. Fired onto each sink is a fine glaze of powdered glass to ensure a lifetime of durability, ease of cleaning, and resistance to bacteria and other microbes. **Construction** Vitreous China Construction