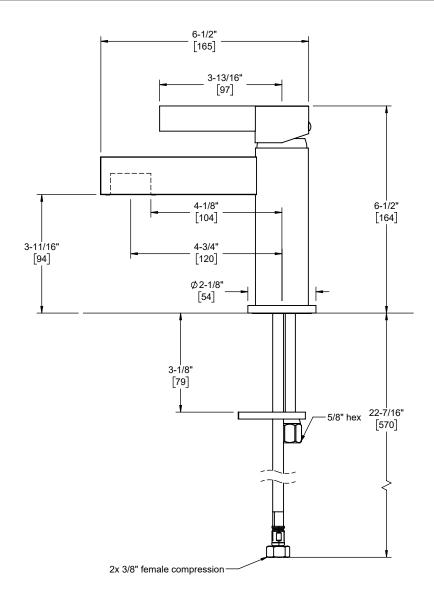

## **Codes/Standards Applicable**

Product meets or exceeds the following:

- ASME A112.18.1/CSA B125.1
- NSF 61, NSF 372, CEC & DOE
- EPA WaterSense
- Commonwealth of MA
- ADA compliant

E301-1

Through-Hole Specifications

Min Recommended Spout: Ø1-1/4" [32] Ø1-1/2" [38]

Dimensions are inches, rounded to 1/16" [Dimensions in brackets are mm, rounded to 1mm]