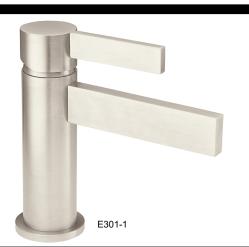

## **Bel Canto**

Single Hole Lavatory Faucet

## **Features**

- 25+ artisan finishes including 12 PVD finishes
- All brass construction
- Single handle operation cartridge with ceramic disc
- Flexible braided hoses for ease of installation
- 1.2gpm (4.5 L/min) max flow rate

## **Codes/Standards Applicable**

Product meets or exceeds the following:

- ASME A112.18.1/CSA B125.1
- NSF 61, NSF 372, CEC & DOE
- EPA WaterSense
- Commonwealth of MA
- ADA compliant

E301-1

Through-Hole Specifications