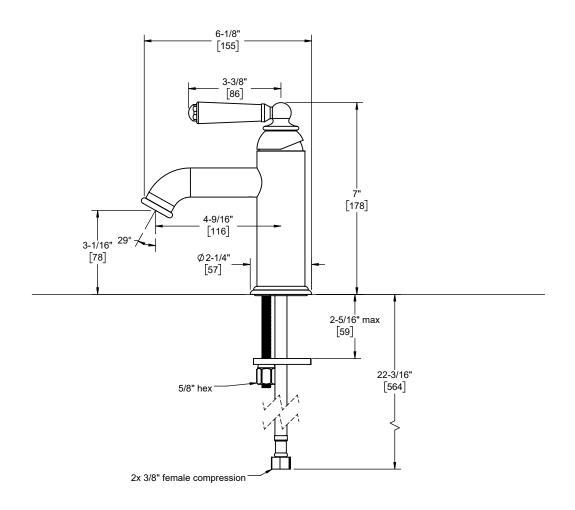

Through-Hole Specifications

<u>Min</u> Recommended

Ø1-1/4" [32]

Ø 1-3/8" [35]