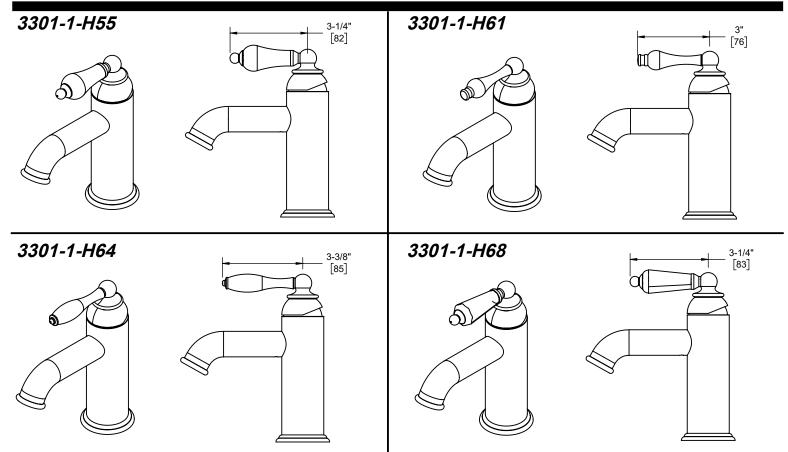

#### **Codes/Standards Applicable**

Product meets or exceeds the following:

- ASME A112.18.1/CSA B125.1
- NSF 61, NSF 372, CEC & DOE
- EPA WaterSense
- Commonwealth of MA
- ADA compliant

3301-1 3301-1-H55 3301-1-H61 3301-1-H64 3301-1-H68