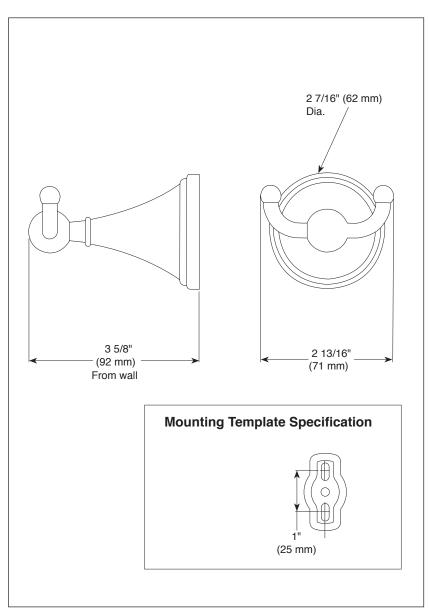

#### **STANDARD SPECIFICATIONS:**

- Wood blocking is preferable behind all wall surfaces. If wood blocking is not available, the following fasteners are suggested: Tile/Masonry-Plastic or lead Anchors Plaster/drywall-Togqle bolts.
- Mounting hardware and mounting instructions included with product.