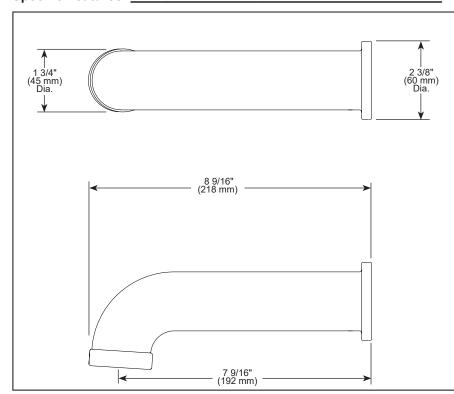

### STANDARD SPECIFICATIONS:

- Pull-down diverter tub spout
- Solid brass construction
- Spout features hidden stream straightener
- Universal adapter included (RP90472) allows for sweat or slip onto 1/2" CWT or thread onto 1/2" NPT
- Coordinates with Quiessence® Collection