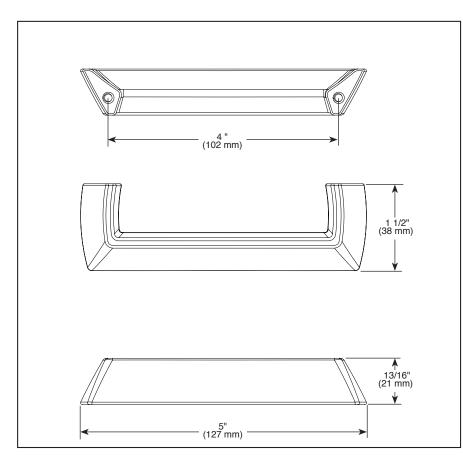

## **STANDARD SPECIFICATIONS:**

- Mounting hardware (8-32 UNC screws) included with product
- All metal construction
- Finishes match full Vettis<sup>™</sup> suite