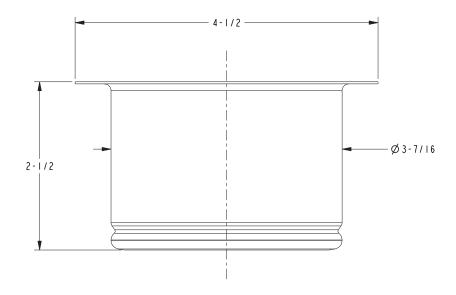

State material regulations



#### Colors / Finishes

10B: Oil Rubbed Bronze
15: Polished Nickel
15S: Satin Nickel - PVD
26: Polished Chrome

• Other: Refer to the Newport Brass catalog for additional color/finish options.

| Specified Model |                 |                   |
|-----------------|-----------------|-------------------|
| Model           | Description     | Colors   Finishes |
| 112A            | Disposal Flange | 10B 15 26 Other   |

## Product Specification Add "Color / Finish" suffix to Model number, below.

The disposal flange shall be made of solid brass construction. Product is designed to fit most garbage disposer models (see dimensions). The Garbage Disposal Flange shall be Newport Brass Model 112A/\_\_\_.

# 112A

## **PRODUCT DIMENSIONS** (Units are in inches)