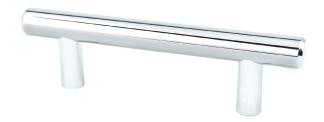

## 9548-2026-P

Transitional Advantage Two 3 inch CC Polished Chrome T-Bar Pull

## **Product Specifications**

| Collection       | TRANSITIONAL ADVANTAGE TWO | Length                                                      | 4 %16in.                        |
|------------------|----------------------------|-------------------------------------------------------------|---------------------------------|
| Product Type     | PULL                       | Width                                                       | ½in.                            |
| Finish           | POLISHED CHROME            | Height/<br>Projection                                       | 1 ¼in.                          |
| Material         | STEEL                      | Base                                                        | ³∕8in.                          |
| Center to Center | 3 inch                     | Тар                                                         | 8-32 Comes with two 1in. screws |
|                  |                            | All dimensions listed in inches unless otherwise specified. |                                 |