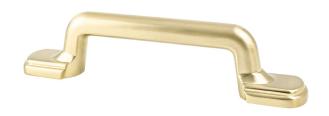

## 9188-10CZ-P

Traditional Advantage Two 3 inch CC Champagne Rounded End Pull

## **Product Specifications**

| Collection       | TRADITIONAL ADVANTAGE TWO | Length                                                      | 4 ½in.                          |
|------------------|---------------------------|-------------------------------------------------------------|---------------------------------|
| Product Type     | PULL                      | Width                                                       | ³∕8in.                          |
| Finish           | CHAMPAGNE                 | Height/<br>Projection                                       | 1in.                            |
| Material         | ZINC                      | Base                                                        | ³⁄₄in.                          |
| Center to Center | 3 inch                    | Тар                                                         | 8-32 Comes with two 1in. screws |
|                  |                           | All dimensions listed in inches unless otherwise specified. |                                 |