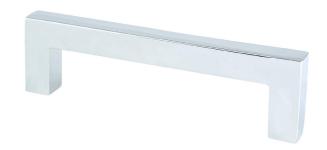

## 9010-4026-P

Contemporary Advantage One 96mm CC Polished Chrome Square Pull

## **Product Specifications**

| Collection       | CONTEMPORARY ADVANTAGE ONE | Length                                                      | 4 ¾16in.                          |
|------------------|----------------------------|-------------------------------------------------------------|-----------------------------------|
| Product Type     | PULL                       | Width                                                       | <sup>13</sup> ⁄ <sub>32</sub> in. |
| Finish           | POLISHED CHROME            | Height/<br>Projection                                       | 1 ¾16in.                          |
| Material         | ALUMINUM                   | Base                                                        | ⅓sin.                             |
| Center to Center | 96mm                       | Тар                                                         | 8-32 Comes with two 1in. screws   |
|                  |                            | All dimensions listed in inches unless otherwise specified. |                                   |