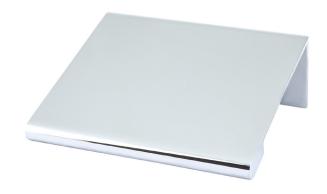

## 9001-4026-P

Contemporary Advantage Two 25.4mm CC Polished Chrome Edge Pull

## **Product Specifications**

| Collection       | CONTEMPORARY ADVANTAGE TWO | Length                                                      | 1 <sup>25</sup> ⁄ <sub>32</sub> in. |
|------------------|----------------------------|-------------------------------------------------------------|-------------------------------------|
| Product Type     | PULL                       | Width                                                       | ³⁄₄in.                              |
| Finish           | POLISHED CHROME            | Height/<br>Projection                                       | 1 <sup>2</sup> 1/ <sub>32</sub> in. |
| Material         | ALUMINUM                   | Base                                                        | ³⁄₄in.                              |
| Center to Center | 25.4mm                     | Тар                                                         | Comes with two wood screws          |
|                  |                            | All dimensions listed in inches unless otherwise specified. |                                     |