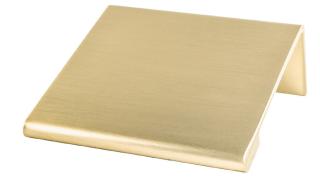

## 8997-40CZ-P

Contemporary Advantage Two 25.4mm CC Champagne Edge Pull

## **Product Specifications**

| Collection       | CONTEMPORARY ADVANTAGE TWO | Length                                                      | 1 <sup>25</sup> ⁄32in.     |
|------------------|----------------------------|-------------------------------------------------------------|----------------------------|
| Product Type     | PULL                       | Width                                                       | ¾in.                       |
| Finish           | CHAMPAGNE                  | Height/<br>Projection                                       | 1 <sup>21</sup> /32in.     |
| Material         | ALUMINUM                   | Base                                                        | ¾in.                       |
| Center to Center | 25.4mm                     | Тар                                                         | Comes with two wood screws |
|                  |                            | All dimensions listed in inches unless otherwise specified. |                            |